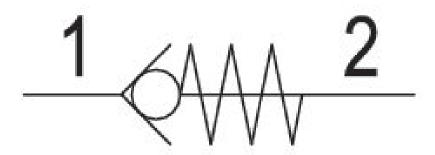

## Non-return valve, Series QR1-SKR

R412005576

General series information AVENTICS Series QR1 Non-return and check valves

■ AVENTICS Series QR1 Non-return and check valve are designed for safety-relevant processes, the valves enable automatic blocking of the air supply to immediately stop the working stroke.