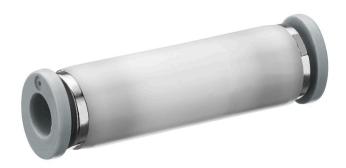

## Non-return valve, Series QR1-SKR

R412005576

General series information AVENTICS Series QR1 Non-return and check valves

■ AVENTICS Series QR1 Non-return and check valve are designed for safety-relevant processes, the valves enable automatic blocking of the air supply to immediately stop the working stroke.

## Material

Housing material Aluminum

Seal material Acrylonitrile butadiene rubber

Material release ring Polyamide
Part No. R412005576