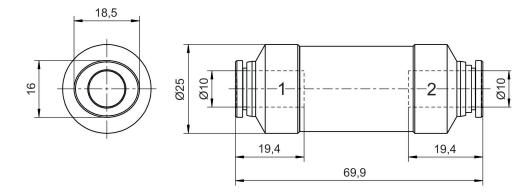

ressed air connection type 1 | push-in fitting |
| Compressed air connection type 2 | push-in fitting |
| Type                             | Poppet valve    |
| Compressed air connection 2      | Ø 10            |
| Nominal flow Qn 1 to 2           | 1800 l/min      |
| Working pressure min.            | 0.8 bar         |
| Working pressure max             | 16 bar          |
| Min. ambient temperature         | -20 °C          |
| Max. ambient temperature         | 80 °C           |
| Min. medium temperature          | -20 °C          |



Max. medium temperature 80 °C

Medium Compressed air

Delivery unit 2 piece
Weight 0.018 kg

## Material

Housing material Aluminum

Seal material Acrylonitrile butadiene rubber

Material release ring Polyamide
Part No. R412005576

## Dimensions in mm