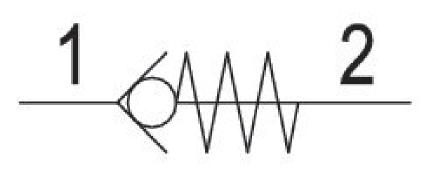

## Non-return valve, Series QR1-SKR

R412005577

General series information

AVENTICS Series QR1 Non-return and check valves

AVENTICS Series QR1 Non-return and check valve are designed for safetyrelevant processes, the valves enable automatic blocking of the air supply to immediately stop the working stroke.

Industrial Ø 12 push-in fitting push-in fitting Poppet valve Ø 12 2000 l/min 0.8 bar 16 bar -20 °C 80 °C -20 °C

Max. medium temperature Medium Delivery unit Weight