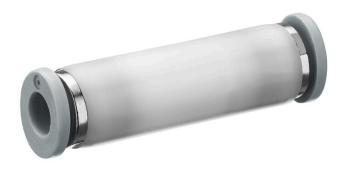

## Non-return valve, Series QR1-SKR

R412005577

General series information

AVENTICS Series QR1 Non-return and check valves

AVENTICS Series QR1 Non-return and check valve are designed for safetyrelevant processes, the valves enable automatic blocking of the air supply to immediately stop the working stroke.