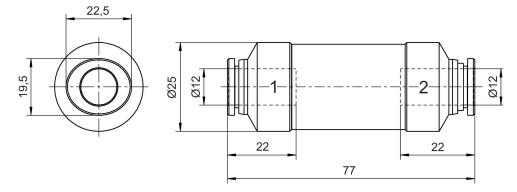

-------------------------|
| Compressed air connection 1      |
| Compressed air connection type 1 |
| Compressed air connection type 2 |
| Туре                             |
| Compressed air connection 2      |
| Nominal flow Qn 1 to 2           |
| Working pressure min.            |
| Working pressure max             |
| Min. ambient temperature         |
| Max. ambient temperature         |
| Min. medium temperature          |

Industrial Ø 12 push-in fitting push-in fitting Poppet valve Ø 12 2000 l/min 0.8 bar 16 bar -20 °C 80 °C -20 °C



Max. medium temperature Medium Delivery unit Weight

## Material

Housing material Seal material Material release ring Part No. 80 °C Compressed air 2 piece 0.033 kg

Aluminum Acrylonitrile butadiene rubber Polyamide R412005577

## Dimensions in mm