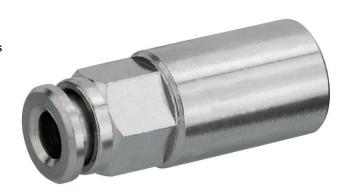

## **AVENTICS Series QR2 Fittings**

AVENTICS Series QR2,push-in connectors with easy, secure mounting are available in many versions: In metal for tubing diameters from 3 to 16 mm. QR2 Series offers a cylindric thread that allows repeated connection and release without problems (Quick Release) and captive Oring guarantees an optimal sealing. Our QR program offers the right solution for every application and industry.

## Technical data

Industry Industrial

Fitting type Straight female stud fitting

Compressed air connection type Internal thread

Port G G 1/8

Compressed air connection type 2 push-in fitting

Port D Ø 5

Type QR2-S-RAI

## Material

Housing material Brass

Surface housing nickel-plated

Seal material Acrylonitrile butadiene rubber

Material tooth lock washer Stainless Steel

1823391644

Material release ring Brass

Surface release ring nickel-plated

Material thread Brass

Surface thread nickel-plated Part No. 1823391644