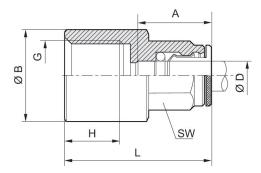

## Technical information

The series QR1 (plastic) and QR2 (metal) can not be combined

| Part No.   | Port D | Port G | ØB | Н  |      | A Inser-<br>tion depth | SW |
|------------|--------|--------|----|----|------|------------------------|----|
| 1823391643 | Ø 4    | G 1/8  | 11 | 6  | 26.5 | 15                     | 9  |
| 1823391644 | Ø 5    | G 1/8  | 12 | 6  | 27   | 16                     | 10 |
| 1823391645 | Ø 6    | G 1/8  | 11 | 6  | 27   | 16                     | 11 |
| 1823391646 | Ø 8    | G 1/8  | 11 | 6  | 28   | 18                     | 13 |
| 1823391647 | Ø 4    | G 1/4  | 16 | 10 | 29.5 | 18                     | 9  |
| 1823391648 | Ø 5    | G 1/4  | 16 | 10 | 30   | 16                     | 10 |
| 1823391649 | Ø 6    | G 1/4  | 16 | 10 | 31   | 16                     | 11 |
| 1823391650 | Ø 8    | G 1/4  | 16 | 10 | 32   | 18                     | 13 |