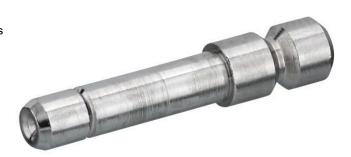

## **AVENTICS Series QR2 Fittings**

AVENTICS Series QR2,push-in connectors with easy, secure mounting are available in many versions: In metal for tubing diameters from 3 to 16 mm. QR2 Series offers a cylindric thread that allows repeated connection and release without problems (Quick Release) and captive Oring guarantees an optimal sealing. Our QR program offers the right solution for every application and industry.

## Technical data

Industry Industrial Fitting type Blanking plug Compressed air connection type pin bushing Port G Ø 4 Type QR2-S-RBS -0.95 bar Min. working pressure 16 bar Max. working pressure -20 °C Min. ambient temperature Max. ambient temperature 80°C 25 piece Delivery unit 0.002 kg Weight

## Material

Housing material Brass

Surface housing nickel-plated Part No. 1823391607