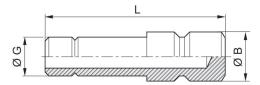

## **Technical information**

The series QR1 (plastic) and QR2 (metal) can not be combined

| Part No.   | Port G | ØВ | L    |
|------------|--------|----|------|
| 1823391607 | Ø 4    | 5  | 25.5 |
| 1823391608 | Ø 5    | 6  | 26.5 |
| 1823391609 | Ø 6    | 7  | 27.5 |
| 1823391610 | Ø 8    | 9  | 30.5 |
| 1823391611 | Ø 10   | 11 | 35   |
| 1823391612 | Ø 12   | 13 | 37   |
| 1823391613 | Ø 14   | 15 | 40   |