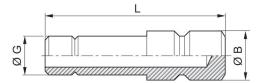

## **Technical information**

The series QR1 (plastic) and QR2 (metal) can not be combined

| Part No.   | Port G | ØВ | L    |
|------------|--------|----|------|
| 1823391607 | Ø 4    | 5  | 25.5 |
| 1823391608 | Ø 5    | 6  | 26.5 |
| 1823391609 | Ø6     | 7  | 27.5 |
| 1823391610 | Ø 8    | 9  | 30.5 |
| 1823391611 | Ø 10   | 11 | 35   |
| 1823391612 | Ø 12   | 13 | 37   |
| 1823391613 | Ø 14   | 15 | 40   |