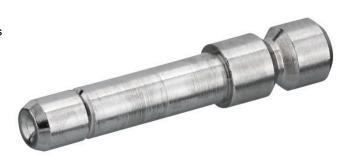

## **AVENTICS Series QR2 Fittings**

AVENTICS Series QR2,push-in connectors with easy, secure mounting are available in many versions: In metal for tubing diameters from 3 to 16 mm. QR2 Series offers a cylindric thread that allows repeated connection and release without problems (Quick Release) and captive Oring guarantees an optimal sealing. Our QR program offers the right solution for every application and industry.

## Technical data

Industry Industrial Fitting type Blanking plug Compressed air connection type pin bushing Port G Ø 5 Type QR2-S-RBS -0.95 bar Min. working pressure 16 bar Max. working pressure -20 °C Min. ambient temperature Max. ambient temperature 80°C 25 piece Delivery unit 0.006 kg Weight

## Material

Housing material Brass

Surface housing nickel-plated Part No. 1823391608