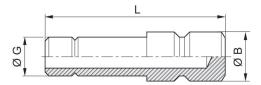

## **Technical information**

The series QR1 (plastic) and QR2 (metal) can not be combined

| Part No.   | Port G | ØВ | L    |
|------------|--------|----|------|
| 1823391607 | Ø 4    | 5  | 25.5 |
| 1823391608 | Ø 5    | 6  | 26.5 |
| 1823391609 | Ø6     | 7  | 27.5 |
| 1823391610 | Ø 8    | 9  | 30.5 |
| 1823391611 | Ø 10   | 11 | 35   |
| 1823391612 | Ø 12   | 13 | 37   |
| 1823391613 | Ø 14   | 15 | 40   |