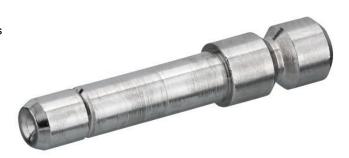

## **AVENTICS Series QR2 Fittings**

AVENTICS Series QR2,push-in connectors with easy, secure mounting are available in many versions: In metal for tubing diameters from 3 to 16 mm. QR2 Series offers a cylindric thread that allows repeated connection and release without problems (Quick Release) and captive Oring guarantees an optimal sealing. Our QR program offers the right solution for every application and industry.

## Technical data

Industry Industrial Fitting type Blanking plug Compressed air connection type pin bushing Port G Ø 8 Type QR2-S-RBS -0.95 bar Min. working pressure 16 bar Max. working pressure -20 °C Min. ambient temperature Max. ambient temperature 80°C 25 piece Delivery unit 0.015 kg Weight

## Material

Housing material Brass

Surface housing nickel-plated Part No. 1823391610