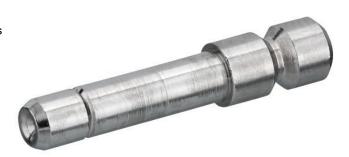

## **AVENTICS Series QR2 Fittings**

AVENTICS Series QR2,push-in connectors with easy, secure mounting are available in many versions: In metal for tubing diameters from 3 to 16 mm. QR2 Series offers a cylindric thread that allows repeated connection and release without problems (Quick Release) and captive Oring guarantees an optimal sealing. Our QR program offers the right solution for every application and industry.

## Technical data

Industry Industrial Fitting type Blanking plug Compressed air connection type pin bushing Port G Ø 10 Type QR2-S-RBS -0.95 bar Min. working pressure 16 bar Max. working pressure -20 °C Min. ambient temperature Max. ambient temperature 80°C 25 piece Delivery unit 0.018 kg Weight

## Material

Housing material Brass

Surface housing nickel-plated Part No. 1823391611