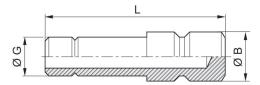

## **Technical information**

The series QR1 (plastic) and QR2 (metal) can not be combined

| Part No.   | Port G | ØВ | L    |
|------------|--------|----|------|
| 1823391607 | Ø 4    | 5  | 25.5 |
| 1823391608 | Ø 5    | 6  | 26.5 |
| 1823391609 | Ø6     | 7  | 27.5 |
| 1823391610 | Ø 8    | 9  | 30.5 |
| 1823391611 | Ø 10   | 11 | 35   |
| 1823391612 | Ø 12   | 13 | 37   |
| 1823391613 | Ø 14   | 15 | 40   |