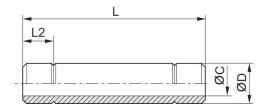

## **Technical information**

The series QR1 (plastic) and QR2 (metal) can not be combined

| Part No.   | Port D | ØС | L    | L2  |
|------------|--------|----|------|-----|
| 1823391630 | Ø 5    | 3  | 33   | 4.6 |
| 1823391633 | Ø 10   | 8  | 45.5 | 6.5 |
| 1823391634 | Ø 12   | 10 | 48   | 6.6 |
| 1823391635 | Ø 14   | 12 | 53   | 7.7 |