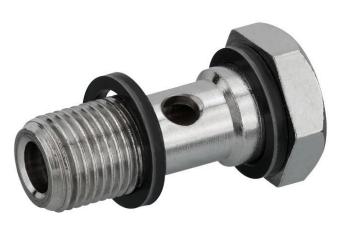

## **AVENTICS Series QR2 Fittings**

AVENTICS Series QR2, push-in connectors with easy, secure mounting are available in many versions: In metal for tubing diameters from 3 to 16 mm. QR2 Series offers a cylindric thread that allows repeated connection and release without problems (Quick Release) and captive Oring guarantees an optimal sealing. Our QR program offers the right solution for every application and industry.

## Material

Housing material Surface housing Seal material Material tooth lock washer Part No. Industrial 1x banjo bolt External thread G 1/4 QR2-S-RH1 -0.95 bar 16 bar -20 °C 70 °C 10 piece 0.027 kg

Brass nickel-plated Polyvinyl chloride Stainless Steel 1823391576