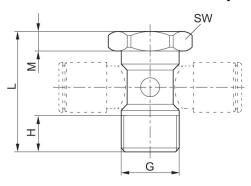

## **Technical information**

The series QR1 (plastic) and QR2 (metal) can not be combined Only applicable in combination with QR2-S and NU2-S series banjo unions.

| Part No.   | Port G | Н   | L    | М   | SW |
|------------|--------|-----|------|-----|----|
| 1823391574 | M5     | 4.5 | 17.5 | 3   | 8  |
| 1823391575 | G 1/8  | 9   | 28   | 4   | 14 |
| 1823391576 | G 1/4  | 11  | 33   | 5   | 17 |
| 1823391577 | G 3/8  | 12  | 36   | 4.5 | 19 |