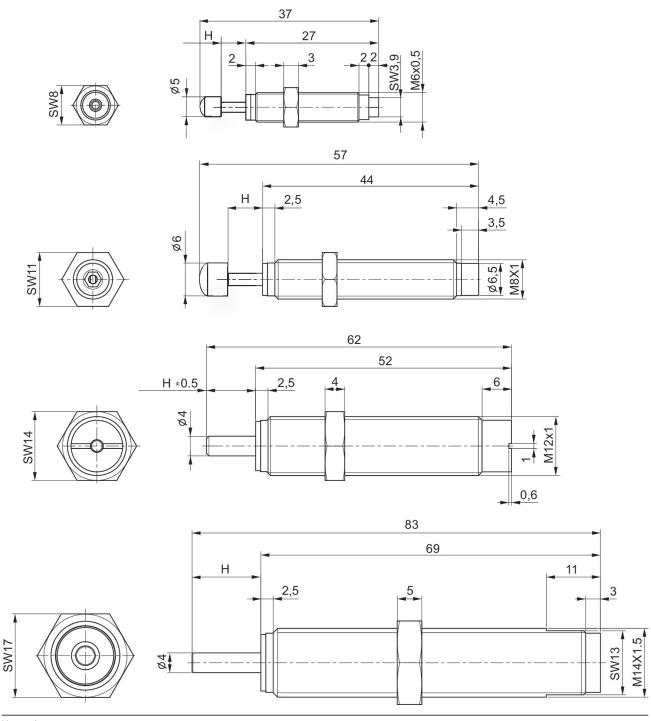

Industry Industrial
Type SA2-MS
Mounting thread M8x1
Stroke 7 mm
Max. energy absorption/stroke 3 Nm
Max. energy absorption/hour 14100 Nm

Cushioning self-compensating

Medium Oil Min. ambient temperature -20 °C 80 °C Max. ambient temperature 1.7 kg Effective mass me min. 50 kg Effective mass m<sub>e</sub> max. Min. return spring force 2.5 N Max. return spring force 6 N Mounting Lock nut

Material

Weight

Material cylinder tube Steel, chrome-plated

0.015 kg



## Industrial shock absorber, Series SA2-MS

Series SA2

R412010370 2023-10-25

Surface cylinder tube
Material piston rod
Surface piston rod
Material sealing for piston rod

Material stop Part No. salt bath nitrocarburized Stainless Steel hardened Polyurethane Polyoxymethylene R412010370 R412010370 2023-10-25

### **Dimensions**



H = stroke