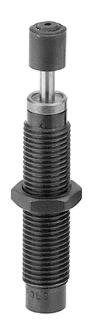

## Industrial shock absorber, Series SA2-MS

**R412010370** 2023-10-25

# **AVENTICS Series SA2 Industrial shock absorbers**

The AVENTICS Series SA2 industrial shock absorbers were created for AVENTICS actuators. They Series SA2 decelerate reliably moving masses and thereby increase process speed, production quality, the service life of production facilities and reduce operating noise.

#### Technical data

Industry Industrial
Type SA2-MS
Mounting thread M8x1
Stroke 7 mm
Max. energy absorption/stroke 3 Nm
Max. energy absorption/hour 14100 Nm

Cushioning self-compensating

Medium Oil Min. ambient temperature -20 °C 80 °C Max. ambient temperature 1.7 kg Effective mass me min. 50 kg Effective mass m<sub>e</sub> max. Min. return spring force 2.5 N Max. return spring force 6 N Mounting Lock nut