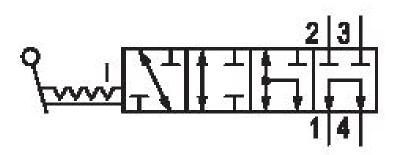

## Technical data

Industry Industrial Type Ball Valve

Switching principle 3/4

Medium Compressed air

Compressed air connection 1 G 1/2

Compressed air connection type 1 Internal thread

Min. ambient temperature -10 °C