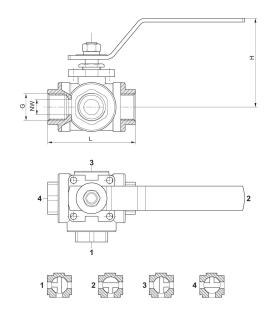

## Material

Housing material Seal material Material hand lever Surface hand lever Part No. Dimensions Stainless Steel Polytetrafluorethylene Stainless Steel Plastic sheathing, blue R412010723

| Part No.   | Port G | G     | NW | L  | Н  |
|------------|--------|-------|----|----|----|
| R412010722 | G 1/4  | G 1/4 | 8  | 79 | 63 |
| R412010723 | G 1/2  | G 1/2 | 12 | 68 | 66 |