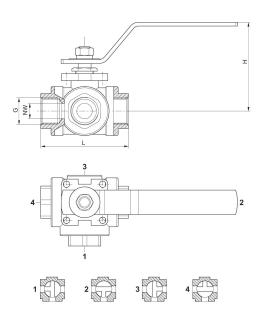

## Material

Housing material Seal material Material hand lever Surface hand lever Part No. Dimensions Stainless Steel Polytetrafluorethylene Stainless Steel Plastic sheathing, blue R412010722

| Part No.   | Port G | G     | NW | L  | Н  |
|------------|--------|-------|----|----|----|
| R412010722 | G 1/4  | G 1/4 | 8  | 79 | 63 |
| R412010723 | G 1/2  | G 1/2 | 12 | 68 | 66 |