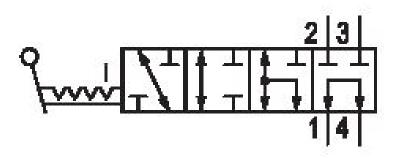

## 3/4-way ball valve

R412010722

General series information AVENTICS Series SC01 Stop valves

AVENTICS Series SC01 Stop valves are available even in 2/2 or 3/2 construction. SC01 stop valves control flow direction and support a diverse range of system requirements. Our ball valves are both reliable and robust when it comes to service and are available in various configurations and options.

## **Technical data**

Industry Type Switching principle Medium Compressed air connection 1 Compressed air connection type 1 Min. ambient temperature Max. ambient temperature Min. medium temperature Max. medium temperature Working pressure min. Working pressure max Industrial Ball Valve 3/4 Compressed air G 1/4 Internal thread -10 °C 100 °C -10 °C 100 °C 0 bar 14 bar