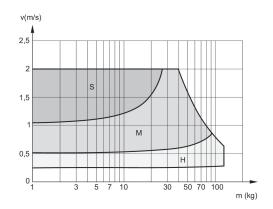

#### Cushioning diagram Ø 63 mm

V = velocity [m/s]

M = moving mass

S = soft

M = medium

H = hard

#### Cushioning diagram Ø 50 mm

V = velocity [m/s]

M = moving mass

S = soft

M = medium

H = hard

### Cushioning diagram Ø 40 mm

V = velocity [m/s]

M = moving mass

S = soft

M = medium

H = hard

## Cushioning diagram Ø 32 mm

V = velocity [m/s]

M = moving mass

S = soft

M = medium

H = hard

### Cushioning diagram Ø 25 mm

V = velocity [m/s]

M = moving mass

S = soft

M = medium H = hard

0 25 mm v(m/s)

V = velocity [m/s]

M = moving mass

S = soft

M = medium

H = hard