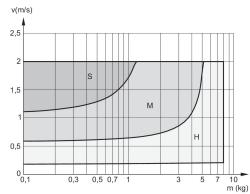

### Cushioning diagram Ø 40 mm

V = velocity [m/s]

M = moving mass

S = soft

M = medium

H = hard