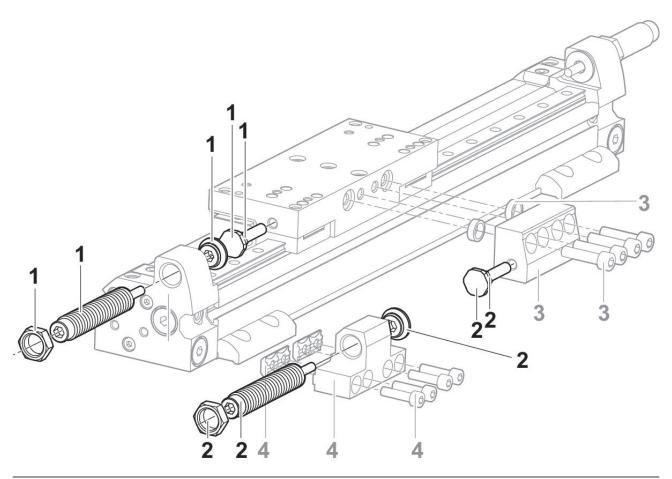

#### Material

Part No. R412019544

R412019544

- 1) Shock absorber kit
- 2) Shock absorber kit 3) Stop
- 4) Holder for shock absorber