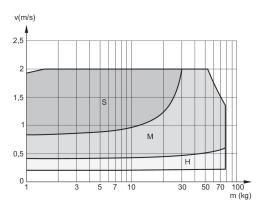

#### Cushioning diagram Ø 63 mm

V = velocity [m/s]

M = moving mass

S = soft

M = medium

H = hard

#### Cushioning diagram Ø 50 mm

V = velocity [m/s]

M = moving mass

S = soft

M = medium

H = hard

### Cushioning diagram Ø 40 mm

V = velocity [m/s]

M = moving mass

S = soft

M = medium

H = hard

## Cushioning diagram Ø 32 mm

V = velocity [m/s]

M = moving mass

S = soft

M = medium

H = hard

### Cushioning diagram Ø 25 mm

V = velocity [m/s]

M = moving mass

S = soft

M = medium H = hard

0 25 mm v(m/s)

V = velocity [m/s]

M = moving mass

S = soft

M = medium

H = hard