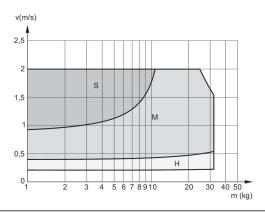

### Cushioning diagram Ø 40 mm

V = velocity [m/s]

M = moving mass

S = soft

M = medium

H = hard

## Cushioning diagram Ø 32 mm

V = velocity [m/s]

M = moving mass

S = soft

M = medium

H = hard