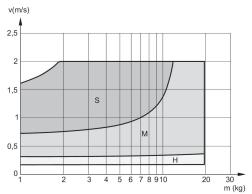

### Cushioning diagram Ø 25 mm

V = velocity [m/s]

M = moving mass

S = soft

M = medium H = hard

0 25 mm v(m/s)

V = velocity [m/s]

M = moving mass

S = soft

M = medium

H = hard