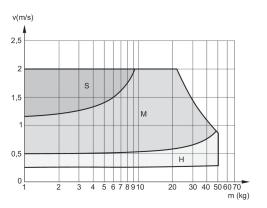

#### Cushioning diagram Ø 63 mm

V = velocity [m/s]

M = moving mass

S = soft

M = medium

H = hard

#### Cushioning diagram Ø 50 mm

V = velocity [m/s]

M = moving mass

S = soft

M = medium

H = hard