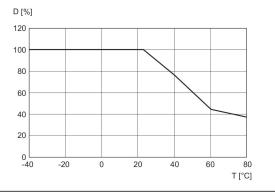

|
| External Ø                        |
| Wall thickness                    |
| Bending radius min. at 20 °C      |
| Color                             |
| Min. ambient temperature          |
| Max. ambient temperature          |
| Max. working pressure at [[20]°C] |
| Winch                             |
| Delivery unit length              |
| Weight per meter                  |
| Material                          |
| Part No.                          |

Industrial suitable for dynamic laying 6 mm 1.05 mm 18 mm Blue -30 °C 80 °C 10 bar Winch 1100 m 0.02 kg Polyester polyurethane R414008985



## **Compressed air tubing, Series TU1-S**

R414008985

## **Technical information**

External calibrated Suitable for dynamic laying Halogen-free

## Pressure-Temperature-Diagram



D = pressure resistance T = temperature