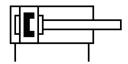

## **Data sheet**

| Feature                                  | Value                                                              |
|------------------------------------------|--------------------------------------------------------------------|
| Stroke                                   | 10 mm                                                              |
| Piston diameter                          | 12 mm                                                              |
| Cushioning                               | Elastic cushioning rings/pads at both ends                         |
| Mounting position                        | Any                                                                |
| Mode of operation                        | Double-acting                                                      |
| Structural design                        | Piston<br>Piston rod                                               |
| Position sensing                         | For proximity sensor                                               |
| Symbol                                   | 00991217                                                           |
| Operating pressure                       | 0.1 MPa 1 MPa                                                      |
| Operating pressure                       | 1 bar 10 bar                                                       |
| Operating pressure                       | 14.5 psi 145 psi                                                   |
| Operating medium                         | Compressed air as per ISO 8573-1:2010 [7:4:4]                      |
| Information on operating and pilot media | Operation with oil lubrication possible (required for further use) |
| Corrosion resistance class (CRC)         | 1 - Low corrosion stress                                           |
| LABS (PWIS) conformity                   | VDMA24364-B1/B2-L                                                  |
| Ambient temperature                      | -20 °C 80 °C                                                       |
| Theoretical force at 6 bar, retracting   | 51 N                                                               |
| Theoretical force at 6 bar, advancing    | 68 N                                                               |
| Moving mass                              | 9.6 g                                                              |
| Product weight                           | 64 g                                                               |
| Type of mounting                         | Optionally: With through-hole With accessories                     |
| Pneumatic connection                     | M5                                                                 |
| Note on materials                        | RoHS-compliant                                                     |
| Cover material                           | Wrought aluminum alloy<br>Anodized                                 |
| Seals material                           | TPE-U(PU)                                                          |
| Housing material                         | Wrought aluminum alloy<br>Anodized                                 |
| Piston rod material                      | High-alloy steel                                                   |