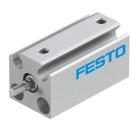

## Short-stroke cylinder ADVC-6-10-A-P-A Part number: 188065







## General operating condition

## **Data sheet**

| Feature                                  | Value                                                              |
|------------------------------------------|--------------------------------------------------------------------|
| Stroke                                   | 10 mm                                                              |
| Piston diameter                          | 6 mm                                                               |
| Cushioning                               | Elastic cushioning rings/pads at both ends                         |
| Mounting position                        | Any                                                                |
| Mode of operation                        | Double-acting Do