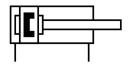

## **Data sheet**

| Feature                                  | Value                                                              |
|------------------------------------------|--------------------------------------------------------------------|
| Stroke                                   | 10 mm                                                              |
| Piston diameter                          | 6 mm                                                               |
| Cushioning                               | Elastic cushioning rings/pads at both ends                         |
| Mounting position                        | Any                                                                |
| Mode of operation                        | Double-acting Double-acting                                        |
| Structural design                        | Piston<br>Piston rod                                               |
| Position sensing                         | For proximity sensor                                               |
| Symbol                                   | 00991217                                                           |
| Operating pressure                       | 0.15 MPa 0.8 MPa                                                   |
| Operating pressure                       | 1.5 bar 8 bar                                                      |
| Operating pressure                       | 21.75 psi 116 psi                                                  |
| Operating medium                         | Compressed air as per ISO 8573-1:2010 [7:4:4]                      |
| Information on operating and pilot media | Operation with oil lubrication possible (required for further use) |
| Corrosion resistance class (CRC)         | 1 - Low corrosion stress                                           |
| LABS (PWIS) conformity                   | VDMA24364-B1/B2-L                                                  |
| Ambient temperature                      | -20 °C 80 °C                                                       |
| Theoretical force at 6 bar, retracting   | 13 N                                                               |
| Theoretical force at 6 bar, advancing    | 17 N                                                               |
| Moving mass                              | 2 g                                                                |
| Product weight                           | 16 g                                                               |
| Type of mounting                         | Optionally: With through-hole With accessories                     |
| Pneumatic connection                     | M3                                                                 |
| Note on materials                        | RoHS-compliant                                                     |
| Cover material                           | Wrought aluminum alloy<br>Anodized                                 |
| Seals material                           | NBR<br>TPE-U(PU)                                                   |
| Housing material                         | Wrought aluminum alloy<br>Anodized                                 |
| Piston rod material                      | High-alloy steel                                                   |