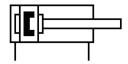

## **Data sheet**

| Feature                                  | Value                                                              |
|------------------------------------------|--------------------------------------------------------------------|
| Stroke                                   | 10 mm                                                              |
| Piston diameter                          | 6 mm                                                               |
| Cushioning                               | Elastic cushioning rings/pads at both ends                         |
| Mounting position                        | Any                                                                |
| Mode of operation                        | Double-acting                                                      |
| Structural design                        | Piston<br>Piston rod                                               |
| Position sensing                         | For proximity sensor                                               |
| Symbol                                   | 00991217                                                           |
| Operating pressure                       | 0.15 MPa 0.8 MPa                                                   |
| Operating pressure                       | 1.5 bar 8 bar                                                      |
| Operating pressure                       | 21.75 psi 116 psi                                                  |
| Operating medium                         | Compressed air as per ISO 8573-1:2010 [7:4:4]                      |
| Information on operating and pilot media | Operation with oil lubrication possible (required for further use) |
| Corrosion resistance class (CRC)         | 1 - Low corrosion stress                                           |
| LABS (PWIS) conformity                   | VDMA24364-B1/B2-L                                                  |
| Ambient temperature                      | -20 ℃ 80 ℃                                                         |
| Theoretical force at 6 bar, retracting   | 13 N                                                               |
| Theoretical force at 6 bar, advancing    | 17 N                                                               |
| Moving mass                              | 2 g                                                                |
| Product weight                           | 17 g                                                               |
| Type of mounting                         | Optionally: With through-hole With accessories                     |
| Pneumatic connection                     | M3                                                                 |
| Note on materials                        | RoHS-compliant                                                     |
| Cover material                           | Wrought aluminum alloy<br>Anodized                                 |
| Seals material                           | NBR<br>TPE-U(PU)                                                   |
| Housing material                         | Wrought aluminum alloy<br>Anodized                                 |
| Piston rod material                      | High-alloy steel                                                   |