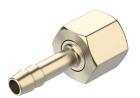

## Barb tubing fitting C-1/8-P-6 Part number: 2021

General operating condition

## **Data sheet**

| Feature                                  | Value                                                              |
|------------------------------------------|--------------------------------------------------------------------|
| Nominal width                            | 4 mm                                                               |
| Operating medium                         | Compressed air as per ISO 8573-1:2010 [7:-:-]                      |
| Information on operating and pilot media | Operation with oil lubrication possible (required for further use) |
| LABS (PWIS) conformity                   | VDMA24364-B1/B2-L                                                  |
| Pneumatic connection 1                   | Internal thread G1/8                                               |
| Pneumatic connection 2                   | for pneumatic tubing outside diameter 8 mm                         |