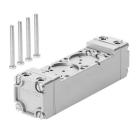

## **Data sheet**

| Feature                                  | Value                                                              |
|------------------------------------------|--------------------------------------------------------------------|
| Standard nominal flow rate               | 1400 l/min                                                         |
| Operating pressure                       | 1 bar 10 bar                                                       |
| Nominal width                            | 6.5 mm                                                             |
| Mounting position                        | Any                                                                |
| Manual override                          | Non-detenting                                                      |
| Symbol                                   | 00991048                                                           |
| Pilot pressure                           | 2 bar 10 bar                                                       |
| Max. switching frequency                 | 40 Hz                                                              |
| Switching time off                       | 28 ms                                                              |
| On switching time                        | 24 ms                                                              |
| Operating medium                         | Compressed air as per ISO 8573-1:2010 [7:4:4]                      |
| Information on operating and pilot media | Operation with oil lubrication possible (required for further use) |
| LABS (PWIS) conformity                   | VDMA24364 zone III                                                 |
| Temperature of medium                    | -10 °C 60 °C                                                       |
| Type of mounting                         | On sub-base                                                        |
| Pilot air port 12                        | G1/8                                                               |
| Pilot air port 14                        | G1/8                                                               |
| Pneumatic connection 1                   | G1/4                                                               |
| Pneumatic connection 2                   | G1/4                                                               |
| Pneumatic connection 3                   | G1/4                                                               |
| Pneumatic connection 4                   | G1/4                                                               |
| Pneumatic connection 5                   | G1/4                                                               |
| Seals material                           | NBR                                                                |
| Housing material                         | Wrought aluminum alloy                                             |
| Diaphragm material                       | PUR                                                                |