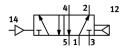

## **Data sheet**

| Feature                                  | Value                                                              |
|------------------------------------------|--------------------------------------------------------------------|
| Standard nominal flow rate               | 1400 l/min                                                         |
| Operating pressure                       | 1 bar 10 bar                                                       |
| Nominal width                            | 6.5 mm                                                             |
| Mounting position                        | Any                                                                |
| Manual override                          | Non-detenting                                                      |
| Symbol                                   | 00991048                                                           |
| Pilot pressure                           | 2 bar 10 bar                                                       |
| Max. switching frequency                 | 40 Hz                                                              |
| Switching time off                       | 28 ms                                                              |
| On switching time                        | 24 ms                                                              |
| Operating medium                         | Compressed air as per ISO 8573-1:2010 [7:4:4]                      |
| Information on operating and pilot media | Operation with oil lubrication possible (required for further use) |
| LABS (PWIS) conformity                   | VDMA24364 zone III                                                 |
| Temperature of medium                    | -10 °C 60 °C                                                       |
| Type of mounting                         | On sub-base                                                        |
| Pilot air port 12                        | G1/8                                                               |
| Pilot air port 14                        | G1/8                                                               |
| Pneumatic connection 1                   | G1/4                                                               |
| Pneumatic connection 2                   | G1/4                                                               |
| Pneumatic connection 3                   | G1/4                                                               |
| Pneumatic connection 4                   | G1/4                                                               |
| Pneumatic connection 5                   | G1/4                                                               |
| Seals material                           | NBR                                                                |
| Housing material                         | Wrought aluminum alloy                                             |
| Diaphragm material                       | PUR                                                                |