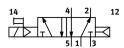

## **Data sheet**

| Feature                                  | Value                                                              |
|------------------------------------------|--------------------------------------------------------------------|
| Valve function                           | 5/2, monostable                                                    |
| Actuation type                           | Electrical                                                         |
| Standard nominal flow rate               | 1400 l/min                                                         |
| Pneumatic working port                   | G1/4                                                               |
| Operating pressure                       | 1.5 bar 8 bar                                                      |
| Nominal width                            | 6.5 mm                                                             |
| Mounting position                        | Any                                                                |
| Manual override                          | Non-detenting                                                      |
| Symbol                                   | 00991049                                                           |
| Max. switching frequency                 | 40 Hz                                                              |
| On switching time                        | 28 ms                                                              |
| Operating medium                         | Compressed air as per ISO 8573-1:2010 [7:4:4]                      |
| Information on operating and pilot media | Operation with oil lubrication possible (required for further use) |
| LABS (PWIS) conformity                   | VDMA24364 zone III                                                 |
| Temperature of medium                    | -10 °C 60 °C                                                       |
| Type of mounting                         | On sub-base                                                        |
| Pilot air port 12                        | G1/8                                                               |
| Pilot air port 14                        | G1/8                                                               |
| Pneumatic connection 1                   | G1/4                                                               |
| Pneumatic connection 2                   | G1/4                                                               |
| Pneumatic connection 3                   | G1/4                                                               |
| Pneumatic connection 4                   | G1/4                                                               |
| Pneumatic connection 5                   | G1/4                                                               |
| Seals material                           | NBR                                                                |
| Housing material                         | Wrought aluminum alloy                                             |
| Diaphragm material                       | PUR                                                                |