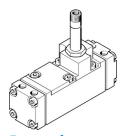

## Air solenoid valve CM-5/2-1/4-FH Part number: 6154

**FESTO** 

General operating condition