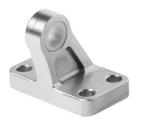

## Clevis foot CRLMC-32 Part number: 197320





General operating condition

## **Data sheet**

| Feature                          | Value                                                                     |
|----------------------------------|---------------------------------------------------------------------------|
| Size                             | 32                                                                        |
| Based on norm                    | ISO 15552 (previously also VDMA 24562, ISO 6431, NF E49 003.1, UNI 10290) |
| Mounting position                | Any                                                                       |
| Corrosion resistance class (CRC) | 4 - Particularly high corrosion stress                                    |
| LABS (PWIS) conformity           | VDMA24364-B2-L