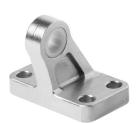

## Clevis foot CRLMC-63 Part number: 197323





General operating condition

## **Data sheet**

| Feature                          | Value                                                                     |
|----------------------------------|---------------------------------------------------------------------------|
| Size                             | 63                                                                        |
| Based on norm                    | ISO 15552 (previously also VDMA 24562, ISO 6431, NF E49 003.1, UNI 10290) |
| Mounting position                | Any                                                                       |
| Corrosion resistance class (CRC) | 4 - Particularly high corrosion stress                                    |
| LABS (PWIS) conformity           | VDMA24364-B2-L