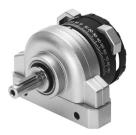

## Quarter turn actuator DSR-10-180-P Part number: 33297

General operating condition

## **Data sheet**

| Feature                          | Value                                         |
|----------------------------------|-----------------------------------------------|
| Size                             | 10                                            |
| Cushioning angle                 | 2.4 deg                                       |
| Adjustment range of swivel angle | 0 deg 180 deg                                 |
| Swivel angle                     | 0 deg 180 deg                                 |
| Cushioning                       | Elastic cushioning rings/pads at both ends    |
| Mounting position                | Any                                           |
| Mode of operation                | Double-acting                                 |
| Structural design                | Rotary vane                                   |
| Position sensing                 | None                                          |
| Symbol                           | 00991265                                      |
| Operating pressure               | 2.5 bar 8 bar                                 |
| Max. swivel frequency at 6 bar   | 3 Hz                                          |
| Operating medium                 | Compressed air as per ISO 8573-1:2010 [7:-:-] |
| LABS (PWIS) conformity           | VDMA24364-B2-L                                |
| Ambient temperature              | -10 ℃ 60 ℃                                    |
| Theoretical torque at 6 bar      | 0.5 Nm                                        |
| Product weight                   | 100 g                                         |
| Type of mounting                 | With through-hole                             |
| Pneumatic connection             | M3                                            |
| Drive shaft material             | Steel<br>Nickel-plated                        |
| Seals material                   | NBR                                           |