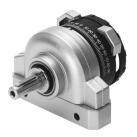

## Quarter turn actuator DSR-16-180-P Part number: 11910

General operating condition

## **Data sheet**

| Feature                          | Value                                         |
|----------------------------------|-----------------------------------------------|
| Size                             | 16                                            |
| Cushioning angle                 | 2.1 deg                                       |
| Adjustment range of swivel angle | 0 deg 180 deg                                 |
| Swivel angle                     | 0 deg 180 deg                                 |
| Cushioning                       | Elastic cushioning rings/pads at both ends    |
| Mounting position                | Any                                           |
| Mode of operation                | Double-acting Double-acting                   |
| Structural design                | Rotary vane                                   |
| Position sensing                 | None                                          |
| Symbol                           | 00991265                                      |
| Operating pressure               | 2 bar 8 bar                                   |
| Max. swivel frequency at 6 bar   | 3 Hz                                          |
| Operating medium                 | Compressed air as per ISO 8573-1:2010 [7:-:-] |
| LABS (PWIS) conformity           | VDMA24364-B2-L                                |
| Ambient temperature              | -10 °C 60 °C                                  |
| Theoretical torque at 6 bar      | 2 Nm                                          |
| Product weight                   | 300 g                                         |
| Type of mounting                 | With through-hole                             |
| Pneumatic connection             | M5                                            |
| Drive shaft material             | Steel<br>Nickel-plated                        |
| Seals material                   | NBR                                           |