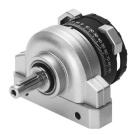

## Quarter turn actuator DSR-32-180-P Part number: 11912

## Data sheet

**FESTO** 

General operating condition

| Feature                          | Value                                         |
|----------------------------------|-----------------------------------------------|
| Size                             | 32                                            |
| Cushioning angle                 | 1.2 deg                                       |
| Adjustment range of swivel angle | 0 deg 180 deg                                 |
| Swivel angle                     | 0 deg 180 deg                                 |
| Cushioning                       | Elastic cushioning rings/pads at both ends    |
| Mounting position                | Any                                           |
| Mode of operation                | Double-acting                                 |
| Structural design                | Rotary vane                                   |
| Position sensing                 | None                                          |
| Symbol                           | 00991265                                      |
| Operating pressure               | 1.5 bar 8 bar                                 |
| Max. swivel frequency at 6 bar   | 3 Hz                                          |
| Operating medium                 | Compressed air as per ISO 8573-1:2010 [7:-:-] |
| LABS (PWIS) conformity           | VDMA24364-B2-L                                |
| Ambient temperature              | -10 °C 60 °C                                  |
| Theoretical torque at 6 bar      | 10 Nm                                         |
| Product weight                   | 1300 g                                        |
| Type of mounting                 | With through-hole                             |
| Pneumatic connection             | G1/8                                          |
| Drive shaft material             | Steel<br>Nickel-plated                        |
| Seals material                   | NBR                                           |