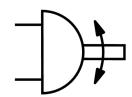

## Data sheet

**FESTO** 

General operating condition

| Feature                          | Value                                         |
|----------------------------------|-----------------------------------------------|
| Size                             | 32                                            |
| Cushioning angle                 | 1.2 deg                                       |
| Adjustment range of swivel angle | 0 deg 180 deg                                 |
| Swivel angle                     | 0 deg 180 deg                                 |
| Cushioning                       | Elastic cushioning rings/pads at both ends    |
| Mounting position                | Any                                           |
| Mode of operation                | Double-acting                                 |
| Structural design                | Rotary vane                                   |
| Position sensing                 | None                                          |
| Symbol                           | 00991265                                      |
| Operating pressure               | 1.5 bar 8 bar                                 |
| Max. swivel frequency at 6 bar   | 3 Hz                                          |
| Operating medium                 | Compressed air as per ISO 8573-1:2010 [7:-:-] |
| LABS (PWIS) conformity           | VDMA24364-B2-L                                |
| Ambient temperature              | -10 °C 60 °C                                  |
| Theoretical torque at 6 bar      | 10 Nm                                         |
| Product weight                   | 1300 g                                        |
| Type of mounting                 | With through-hole                             |
| Pneumatic connection             | G1/8                                          |
| Drive shaft material             | Steel<br>Nickel-plated                        |
| Seals material                   | NBR                                           |