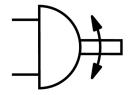

## **Data sheet**

| Feature                          | Value                                         |
|----------------------------------|-----------------------------------------------|
| Size                             | 40                                            |
| Cushioning angle                 | 0.9 deg                                       |
| Adjustment range of swivel angle | 0 deg 180 deg                                 |
| Swivel angle                     | 0 deg 180 deg                                 |
| Cushioning                       | Elastic cushioning rings/pads at both ends    |
| Mounting position                | Any                                           |
| Mode of operation                | Double-acting Double-acting                   |
| Structural design                | Rotary vane                                   |
| Position sensing                 | None                                          |
| Symbol                           | 00991265                                      |
| Operating pressure               | 1.5 bar 8 bar                                 |
| Max. swivel frequency at 6 bar   | 3 Hz                                          |
| Operating medium                 | Compressed air as per ISO 8573-1:2010 [7:-:-] |
| LABS (PWIS) conformity           | VDMA24364-B2-L                                |
| Ambient temperature              | -10 °C 60 °C                                  |
| Theoretical torque at 6 bar      | 20 Nm                                         |
| Product weight                   | 2400 g                                        |
| Type of mounting                 | With through-hole                             |
| Pneumatic connection             | G1/4                                          |
| Drive shaft material             | Steel<br>Nickel-plated                        |
| Seals material                   | NBR                                           |