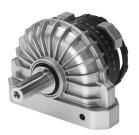

## Quarter turn actuator DSR-40-180-P Part number: 13467

General operating condition

## **Data sheet**

| Feature                          | Value                                         |
|----------------------------------|-----------------------------------------------|
| Size                             | 40                                            |
| Cushioning angle                 | 0.9 deg                                       |
| Adjustment range of swivel angle | 0 deg 180 deg                                 |
| Swivel angle                     | 0 deg 180 deg                                 |
| Cushioning                       | Elastic cushioning rings/pads at both ends    |
| Mounting position                | Any                                           |
| Mode of operation                | Double-acting Double-acting                   |
| Structural design                | Rotary vane                                   |
| Position sensing                 | None                                          |
| Symbol                           | 00991265                                      |
| Operating pressure               | 1.5 bar 8 bar                                 |
| Max. swivel frequency at 6 bar   | 3 Hz                                          |
| Operating medium                 | Compressed air as per ISO 8573-1:2010 [7:-:-] |
| LABS (PWIS) conformity           | VDMA24364-B2-L                                |
| Ambient temperature              | -10 °C 60 °C                                  |
| Theoretical torque at 6 bar      | 20 Nm                                         |
| Product weight                   | 2400 g                                        |
| Type of mounting                 | With through-hole                             |
| Pneumatic connection             | G1/4                                          |
| Drive shaft material             | Steel<br>Nickel-plated                        |
| Seals material                   | NBR                                           |