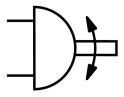

## **Data sheet**

| Feature                          | Value                                         |
|----------------------------------|-----------------------------------------------|
| Size                             | 10                                            |
| Cushioning angle                 | 2.4 deg                                       |
| Adjustment range of swivel angle | 0 deg 180 deg                                 |
| Swivel angle                     | 0 deg 180 deg                                 |
| Cushioning                       | Elastic cushioning rings/pads at both ends    |
| Mounting position                | Any                                           |
| Mode of operation                | Double-acting                                 |
| Structural design                | Rotary vane                                   |
| Position sensing                 | None                                          |
| Symbol                           | 00991265                                      |
| Operating pressure               | 2.5 bar 8 bar                                 |
| Max. swivel frequency at 6 bar   | 3 Hz                                          |
| Operating medium                 | Compressed air as per ISO 8573-1:2010 [7:-:-] |
| LABS (PWIS) conformity           | VDMA24364-B2-L                                |
| Ambient temperature              | -10 °C 60 °C                                  |
| Theoretical torque at 6 bar      | 0.5 Nm                                        |
| Product weight                   | 100 g                                         |
| Type of mounting                 | With through-hole                             |
| Pneumatic connection             | M3                                            |
| Drive shaft material             | Steel<br>Nickel-plated                        |
| Seals material                   | NBR                                           |