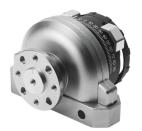

## Quarter turn actuator DSRL-10-180-P-FW

**FESTO** 

Part number: 33296

General operating condition