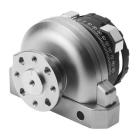

## Quarter turn actuator DSRL-12-180-P-FW Part number: 30654

General operating condition