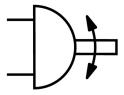

## **Data sheet**

| Feature                          | Value                                         |
|----------------------------------|-----------------------------------------------|
| Size                             | 32                                            |
| Cushioning angle                 | 1.2 deg                                       |
| Adjustment range of swivel angle | 0 deg 180 deg                                 |
| Swivel angle                     | 0 deg 180 deg                                 |
| Cushioning                       | Elastic cushioning rings/pads at both ends    |
| Mounting position                | Any                                           |
| Mode of operation                | Double-acting                                 |
| Structural design                | Rotary vane                                   |
| Position sensing                 | None                                          |
| Symbol                           | 00991265                                      |
| Operating pressure               | 1.5 bar 8 bar                                 |
| Max. swivel frequency at 6 bar   | 3 Hz                                          |
| Operating medium                 | Compressed air as per ISO 8573-1:2010 [7:-:-] |
| LABS (PWIS) conformity           | VDMA24364-B2-L                                |
| Ambient temperature              | -10 °C 60 °C                                  |
| Theoretical torque at 6 bar      | 10 Nm                                         |
| Product weight                   | 1300 g                                        |
| Type of mounting                 | With through-hole                             |
| Pneumatic connection             | G1/8                                          |
| Drive shaft material             | Steel<br>Nickel-plated                        |
| Seals material                   | NBR                                           |