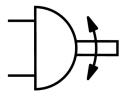

## **Data sheet**

| Feature                          | Value                                         |
|----------------------------------|-----------------------------------------------|
| Size                             | 40                                            |
| Cushioning angle                 | 0.9 deg                                       |
| Adjustment range of swivel angle | 0 deg 180 deg                                 |
| Swivel angle                     | 0 deg 180 deg                                 |
| Cushioning                       | Elastic cushioning rings/pads at both ends    |
| Mounting position                | Any                                           |
| Mode of operation                | Double-acting                                 |
| Structural design                | Rotary vane                                   |
| Position sensing                 | None                                          |
| Symbol                           | 00991265                                      |
| Operating pressure               | 1.5 bar 8 bar                                 |
| Max. swivel frequency at 6 bar   | 3 Hz                                          |
| Operating medium                 | Compressed air as per ISO 8573-1:2010 [7:-:-] |
| LABS (PWIS) conformity           | VDMA24364-B2-L                                |
| Ambient temperature              | -10 °C 60 °C                                  |
| Theoretical torque at 6 bar      | 20 Nm                                         |
| Product weight                   | 2400 g                                        |
| Type of mounting                 | With through-hole                             |
| Pneumatic connection             | G1/4                                          |
| Drive shaft material             | Steel<br>Nickel-plated                        |
| Seals material                   | NBR                                           |