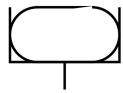

## **Data sheet**

| Feature                | Value                                         |
|------------------------|-----------------------------------------------|
| Stroke                 | 3 mm                                          |
| Clamping area          | Ø 12                                          |
| Mounting position      | Any                                           |
| Mode of operation      | Single-acting                                 |
| Symbol                 | 00991208                                      |
| Operating pressure     | ≤0.6 MPa                                      |
| Operating pressure     | ≤6 bar                                        |
| Operating pressure     | ≤87 psi                                       |
| Operating medium       | Compressed air as per ISO 8573-1:2010 [7:-:-] |
| LABS (PWIS) conformity | VDMA24364-B1/B2-L                             |
| Ambient temperature    | -10 °C 40 °C                                  |
| Product weight         | 11 g                                          |
| Type of mounting       | With through-hole                             |
| Pneumatic connection   | M3                                            |
| Housing material       | Die-cast aluminum                             |
| Diaphragm material     | TPE-U(PU)                                     |