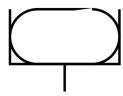

## **Data sheet**

| Feature                | Value                                         |
|------------------------|-----------------------------------------------|
| Stroke                 | 4 mm                                          |
| Clamping area          | Ø 20                                          |
| Mounting position      | Any                                           |
| Mode of operation      | Single-acting                                 |
| Symbol                 | 00991208                                      |
| Operating pressure     | ≤0.6 MPa                                      |
| Operating pressure     | ≤6 bar                                        |
| Operating pressure     | ≤87 psi                                       |
| Operating medium       | Compressed air as per ISO 8573-1:2010 [7:-:-] |
| LABS (PWIS) conformity | VDMA24364-B1/B2-L                             |
| Ambient temperature    | -10 °C 40 °C                                  |
| Product weight         | 19 g                                          |
| Type of mounting       | With through-hole                             |
| Pneumatic connection   | M3                                            |
| Housing material       | Die-cast aluminum                             |
| Diaphragm material     | TPE-U(PU)                                     |