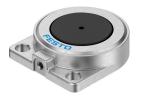

## Clamping module EV-25-4 Part number: 150684

General operating condition

## Data sheet

| Feature                | Value                                        |
|------------------------|----------------------------------------------|
| Stroke                 | 4 mm                                         |
| Clamping area          | Ø 25                                         |
| Mounting position      | Any                                          |
| Mode of operation      | Single-acting                                |
| Symbol                 | 00991208                                     |
| Operating pressure     | ≤0.6 MPa                                     |
| Operating pressure     | ≤6 bar                                       |
| Operating pressure     | ≤87 psi                                      |
| Operating medium       | Compressed air as per ISO 8573-1:2010[7:-:-] |
| LABS (PWIS) conformity | VDMA24364-B1/B2-L                            |
| Ambient temperature    | -10 °C 40 °C                                 |
| Product weight         | 24 g                                         |
| Type of mounting       | With through-hole                            |
| Pneumatic connection   | М3                                           |
| Housing material       | Die-cast aluminum                            |
| Diaphragm material     | TPE-U(PU)                                    |