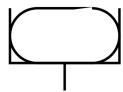

## **Data sheet**

| Feature                | Value                                         |
|------------------------|-----------------------------------------------|
| Stroke                 | 5 mm                                          |
| Clamping area          | Ø 32                                          |
| Mounting position      | Any                                           |
| Mode of operation      | Single-acting                                 |
| Symbol                 | 00991208                                      |
| Operating pressure     | ≤0.6 MPa                                      |
| Operating pressure     | ≤6 bar                                        |
| Operating pressure     | ≤87 psi                                       |
| Operating medium       | Compressed air as per ISO 8573-1:2010 [7:-:-] |
| LABS (PWIS) conformity | VDMA24364-B1/B2-L                             |
| Ambient temperature    | -10 °C 40 °C                                  |
| Product weight         | 34 g                                          |
| Type of mounting       | With through-hole                             |
| Pneumatic connection   | M3                                            |
| Housing material       | Die-cast aluminum                             |
| Diaphragm material     | TPE-U(PU)                                     |