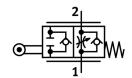

## **Data sheet**

| Feature                                              | Value                                                              |
|------------------------------------------------------|--------------------------------------------------------------------|
| Valve function                                       | Flow control non-return function                                   |
| Pneumatic connection 1                               | G1/4                                                               |
| Pneumatic connection 2                               | G1/4                                                               |
| Actuation type                                       | Mechanical                                                         |
| Adjusting element                                    | Roller lever                                                       |
| Type of mounting                                     | With through-hole                                                  |
| Standard nominal flow rate in flow control direction | 950 l/min                                                          |
| Standard nominal flow rate in non-return direction   | 1150 l/min                                                         |
| Operating pressure                                   | 0.03 bar 8 bar                                                     |
| Operating pressure                                   | 0.43 psi 116 psi                                                   |
| Ambient temperature                                  | -10 °C 60 °C                                                       |
| Housing material                                     | Wrought aluminum alloy                                             |
| Mounting position                                    | Any                                                                |
| Symbol                                               | 00991466                                                           |
| Operating medium                                     | Compressed air as per ISO 8573-1:2010 [7:-:-]                      |
| Information on operating and pilot media             | Operation with oil lubrication possible (required for further use) |
| LABS (PWIS) conformity                               | VDMA24364-B2-L                                                     |
| Temperature of medium                                | -10 °C 60 °C                                                       |
| Product weight                                       | 400 g                                                              |
| Seals material                                       | NBR                                                                |