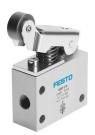

## One-way flow control valve GGO-1/4-3/8 Part number: 3634

General operating condition

## **Data sheet**

| Feature                                              | Value                                                              |
|------------------------------------------------------|--------------------------------------------------------------------|
| Valve function                                       | Flow control non-return function                                   |
| Pneumatic connection 1                               | G1/4                                                               |
| Pneumatic connection 2                               | G1/4                                                               |
| Actuation type                                       | Mechanical                                                         |
| Adjusting element                                    | Roller lever                                                       |
| Type of mounting                                     | With through-hole                                                  |
| Standard nominal flow rate in flow control direction | 950 l/min                                                          |
| Standard nominal flow rate in non-return direction   | 1150 l/min                                                         |
| Operating pressure                                   | 0.03 bar 8 bar                                                     |
| Operating pressure                                   | 0.43 psi 116 psi                                                   |
| Ambient temperature                                  | -10 °C 60 °C                                                       |
| Housing material                                     | Wrought aluminum alloy                                             |
| Mounting position                                    | Any                                                                |
| Symbol                                               | 00991466                                                           |
| Operating medium                                     | Compressed air as per ISO 8573-1:2010 [7:-:-]                      |
| Information on operating and pilot media             | Operation with oil lubrication possible (required for further use) |
| LABS (PWIS) conformity                               | VDMA24364-B2-L                                                     |
| Temperature of medium                                | -10 °C 60 °C                                                       |
| Product weight                                       | 400 g                                                              |
| Seals material                                       | NBR                                                                |