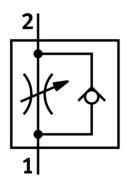

## **Data sheet**

| Feature                                              | Value                                                              |
|------------------------------------------------------|--------------------------------------------------------------------|
| Valve function                                       | Flow control non-return function                                   |
| Pneumatic connection 1                               | PK-3                                                               |
| Pneumatic connection 2                               | PK-3                                                               |
| Adjusting element                                    | Knurled screw                                                      |
| Type of mounting                                     | With through-hole                                                  |
| Standard nominal flow rate in flow control direction | 45 l/min                                                           |
| Standard nominal flow rate in non-return direction   | 45 l/min                                                           |
| Operating pressure                                   | 0.5 bar 8 bar                                                      |
| Ambient temperature                                  | -10 °C 60 °C                                                       |
| Housing material                                     | Wrought aluminum alloy                                             |
| Mounting position                                    | Any                                                                |
| Symbol                                               | 00991453                                                           |
| Operating medium                                     | Compressed air as per ISO 8573-1:2010 [7:-:-]                      |
| Information on operating and pilot media             | Operation with oil lubrication possible (required for further use) |
| LABS (PWIS) conformity                               | VDMA24364-B1/B2-L                                                  |
| Temperature of medium                                | -10 °C 60 °C                                                       |
| Product weight                                       | 95 g                                                               |
| Material of adjusting screw                          | Brass                                                              |