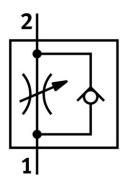

## **Data sheet**

| Feature                                              | Value                                                              |
|------------------------------------------------------|--------------------------------------------------------------------|
| Valve function                                       | Flow control non-return function                                   |
| Pneumatic connection 1                               | PK-3                                                               |
| Pneumatic connection 2                               | PK-3                                                               |
| Adjusting element                                    | Knurled screw                                                      |
| Type of mounting                                     | With through-hole                                                  |
| Standard nominal flow rate in flow control direction | 45 l/min                                                           |
| Standard nominal flow rate in non-return direction   | 45 l/min                                                           |
| Operating pressure                                   | 0.5 bar 8 bar                                                      |
| Ambient temperature                                  | -10 °C 60 °C                                                       |
| Housing material                                     | Wrought aluminum alloy                                             |
| Mounting position                                    | Any                                                                |
| Symbol                                               | 00991453                                                           |
| Operating medium                                     | Compressed air as per ISO 8573-1:2010 [7:-:-]                      |
| Information on operating and pilot media             | Operation with oil lubrication possible (required for further use) |
| LABS (PWIS) conformity                               | VDMA24364-B1/B2-L                                                  |
| Temperature of medium                                | -10 °C 60 °C                                                       |
| Product weight                                       | 145 g                                                              |
| Material of adjusting screw                          | Brass                                                              |