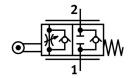

## General operating condition **Data sheet**

| Feature                                              | Value                                                              |
|------------------------------------------------------|--------------------------------------------------------------------|
| Valve function                                       | Flow control non-return function                                   |
| Pneumatic connection 1                               | G1/2                                                               |
| Pneumatic connection 2                               | G1/2                                                               |
| Adjusting element                                    | Roller lever                                                       |
| Type of mounting                                     | With through-hole                                                  |
| Standard nominal flow rate in flow control direction | 1300 l/min                                                         |
| Standard nominal flow rate in non-return direction   | 1250 l/min                                                         |
| Operating pressure                                   | 0.3 bar 10 bar                                                     |
| Ambient temperature                                  | -10 °C 60 °C                                                       |
| Housing material                                     | Wrought aluminum alloy                                             |
| Mounting position                                    | Any                                                                |
| Symbol                                               | 00991465                                                           |
| Operating medium                                     | Compressed air as per ISO 8573-1:2010 [7:-:-]                      |
| Information on operating and pilot media             | Operation with oil lubrication possible (required for further use) |
| LABS (PWIS) conformity                               | VDMA24364-B2-L                                                     |
| Temperature of medium                                | -10 °C 60 °C                                                       |
| Product weight                                       | 735 g                                                              |