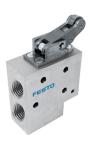

## One-way flow control valve GRR-1/2 Part number: 2111

## General operating condition **Data sheet**

| Feature                                              | Value                                                              |
|------------------------------------------------------|--------------------------------------------------------------------|
| Valve function                                       | Flow control non-return function                                   |
| Pneumatic connection 1                               | G1/2                                                               |
| Pneumatic connection 2                               | G1/2                                                               |
| Adjusting element                                    | Roller lever                                                       |
| Type of mounting                                     | With through-hole                                                  |
| Standard nominal flow rate in flow control direction | 1300 l/min                                                         |
| Standard nominal flow rate in non-return direction   | 1250 l/min                                                         |
| Operating pressure                                   | 0.3 bar 10 bar                                                     |
| Ambient temperature                                  | -10 °C 60 °C                                                       |
| Housing material                                     | Wrought aluminum alloy                                             |
| Mounting position                                    | Any                                                                |
| Symbol                                               | 00991465                                                           |
| Operating medium                                     | Compressed air as per ISO 8573-1:2010 [7:-:-]                      |
| Information on operating and pilot media             | Operation with oil lubrication possible (required for further use) |
| LABS (PWIS) conformity                               | VDMA24364-B2-L                                                     |
| Temperature of medium                                | -10 °C 60 °C                                                       |
| Product weight                                       | 735 g                                                              |