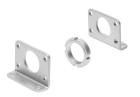

## Foot mounting HBN-40X2 Part number: 195852



General operating condition

## **Data sheet**

| Feature                                            | Value                                                                                                                                                 |
|----------------------------------------------------|-------------------------------------------------------------------------------------------------------------------------------------------------------|
| Size                                               | 40                                                                                                                                                    |
| Corrosion resistance class (CRC)                   | 1 - Low corrosion stress