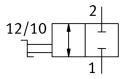

## **Data sheet**

| Feature                                  | Value                                                                    |
|------------------------------------------|--------------------------------------------------------------------------|
| Valve function                           | 2/2 bistable                                                             |
| Pneumatic connection 1                   | 1/2 NPT                                                                  |
| Pneumatic connection 2                   | QS-1/2                                                                   |
| Actuation type                           | Manual                                                                   |
| Type of mounting                         | Optionally: Direct mounting via through-hole Direct fastening via thread |
| Standard nominal flow rate               | 812.7 l/min                                                              |
| Nominal width                            | 4.7 mm                                                                   |
| Operating pressure                       | -0.095 MPa 1 MPa                                                         |
| Operating pressure                       | -0.95 bar 10 bar                                                         |
| Ambient temperature                      | 0 ℃ 60 ℃                                                                 |
| Housing material                         | PBT-reinforced                                                           |
| Operating medium                         | Compressed air as per ISO 8573-1:2010 [7:-:-]                            |
| Sealing principle                        | Soft                                                                     |
| Mounting position                        | Any                                                                      |
| Structural design                        | Piston gate valve                                                        |
| Type of control                          | Direct                                                                   |
| Flow direction                           | Reversible                                                               |
| Symbol                                   | 00997328                                                                 |
| Information on operating and pilot media | Operation with oil lubrication possible (required for further use)       |
| Corrosion resistance class (CRC)         | 2 - Moderate corrosion stress                                            |
| LABS (PWIS) conformity                   | VDMA24364-B1/B2-L                                                        |
| Cleanroom class                          | Class 4 according to ISO 14644-1                                         |
| Temperature of medium                    | 0 °C 60 °C                                                               |
| Product weight                           | 87 g                                                                     |
| Material of screwed plug                 | Brass, nickel-plated                                                     |
| Note on materials                        | RoHS-compliant                                                           |
| Seals material                           | NBR                                                                      |