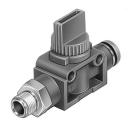

## On off valve HE-2-1/2-QS-1/2-U Part number: 153992

**FESTO** 

General operating condition