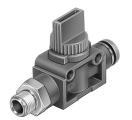

## On off valve HE-2-1/8-QS-6 Part number: 153471

**FESTO** 

General operating condition