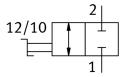

## **Data sheet**

| Feature                                  | Value                                                                    |
|------------------------------------------|--------------------------------------------------------------------------|
| Valve function                           | 2/2 bistable                                                             |
| Pneumatic connection 1                   | R1/8                                                                     |
| Pneumatic connection 2                   | QS-6                                                                     |
| Actuation type                           | Manual                                                                   |
| Type of mounting                         | Optionally: Direct mounting via through-hole Direct fastening via thread |
| Standard nominal flow rate               | 279.9 l/min                                                              |
| Nominal width                            | 3.2 mm                                                                   |
| Operating pressure                       | -0.095 MPa 1 MPa                                                         |
| Operating pressure                       | -0.95 bar 10 bar                                                         |
| Ambient temperature                      | 0 ℃ 60 ℃                                                                 |
| Housing material                         | PBT-reinforced                                                           |
| Operating medium                         | Compressed air as per ISO 8573-1:2010 [7:-:-]                            |
| Sealing principle                        | Soft                                                                     |
| Mounting position                        | Any                                                                      |
| Structural design                        | Piston gate valve                                                        |
| Type of control                          | Direct                                                                   |
| Flow direction                           | Reversible                                                               |
| Symbol                                   | 00997328                                                                 |
| Information on operating and pilot media | Operation with oil lubrication possible (required for further use)       |
| Corrosion resistance class (CRC)         | 2 - Moderate corrosion stress                                            |
| LABS (PWIS) conformity                   | VDMA24364-B1/B2-L                                                        |
| Temperature of medium                    | 0 ℃ 60 ℃                                                                 |
| Product weight                           | 29 g                                                                     |
| Material of screwed plug                 | Brass, nickel-plated                                                     |
| Note on materials                        | RoHS-compliant                                                           |
| Seals material                           | NBR                                                                      |