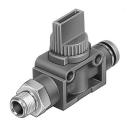

## On off valve HE-2-3/8-QS-10 Part number: 153473

**FESTO** 

General operating condition

## **Data sheet**

| Feature                                  | Value                                                                          |
|------------------------------------------|--------------------------------------------------------------------------------|
| Valve function                           | 2/2 bistable                                                                   |
| Pneumatic connection 1                   | R3/8                                                                           |
| Pneumatic connection 2                   | QS-10                                                                          |
| Actuation type                           | Manual                                                                         |
| Type of mounting                         | Optionally:<br>Direct mounting via through-hole<br>Direct fastening via thread |
| Standard nominal flow rate               | 760.5 l/min                                                                    |
| Nominal width                            | 4.6 mm                                                                         |
| Operating pressure                       | -0.095 MPa 1 MPa                                                               |
| Operating pressure                       | -0.95 bar 10 bar                                                               |
| Ambient temperature                      | 0 °C 60 °C                                                                     |
| Housing material                         | PBT-reinforced                                                                 |
| Operating medium                         | Compressed air as per ISO 8573-1:2010 [7:-:-]                                  |
| Sealing principle                        | Soft                                                                           |
| Mounting position                        | Any                                                                            |
| Structural design                        | Piston gate valve                                                              |
| Type of control                          | Direct                                                                         |
| Flow direction                           | Reversible                                                                     |
| Symbol                                   | 00997328                                                                       |
| Information on operating and pilot media | Operation with oil lubrication possible (required for further use)             |
| Corrosion resistance class (CRC)         | 2 - Moderate corrosion stress                                                  |
| LABS (PWIS) conformity                   | VDMA24364-B1/B2-L                                                              |
| Cleanroom class                          | Class 4 according to ISO 14644-1                                               |
| Temperature of medium                    | 0 °C 60 °C                                                                     |
| Product weight                           | 60 g                                                                           |
| Material of screwed plug                 | Brass, nickel-plated                                                           |
| Note on materials                        | RoHS-compliant                                                                 |
| Seals material                           | NBR                                                                            |