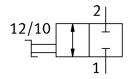

## **Data sheet**

| Feature                                  | Value                                                                          |
|------------------------------------------|--------------------------------------------------------------------------------|
| Valve function                           | 2/2 bistable                                                                   |
| Pneumatic connection 1                   | R3/8                                                                           |
| Pneumatic connection 2                   | QS-10                                                                          |
| Actuation type                           | Manual                                                                         |
| Type of mounting                         | Optionally:<br>Direct mounting via through-hole<br>Direct fastening via thread |
| Standard nominal flow rate               | 760.5 l/min                                                                    |
| Nominal width                            | 4.6 mm                                                                         |
| Operating pressure                       | -0.095 MPa 1 MPa                                                               |
| Operating pressure                       | -0.95 bar 10 bar                                                               |
| Ambient temperature                      | 0 °C 60 °C                                                                     |
| Housing material                         | PBT-reinforced                                                                 |
| Operating medium                         | Compressed air as per ISO 8573-1:2010 [7:-:-]                                  |
| Sealing principle                        | Soft                                                                           |
| Mounting position                        | Any                                                                            |
| Structural design                        | Piston gate valve                                                              |
| Type of control                          | Direct                                                                         |
| Flow direction                           | Reversible                                                                     |
| Symbol                                   | 00997328                                                                       |
| Information on operating and pilot media | Operation with oil lubrication possible (required for further use)             |
| Corrosion resistance class (CRC)         | 2 - Moderate corrosion stress                                                  |
| LABS (PWIS) conformity                   | VDMA24364-B1/B2-L                                                              |
| Cleanroom class                          | Class 4 according to ISO 14644-1                                               |
| Temperature of medium                    | 0 °C 60 °C                                                                     |
| Product weight                           | 60 g                                                                           |
| Material of screwed plug                 | Brass, nickel-plated                                                           |
| Note on materials                        | RoHS-compliant                                                                 |
| Seals material                           | NBR                                                                            |