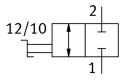

## **Data sheet**

| Feature                                  | Value                                                                    |
|------------------------------------------|--------------------------------------------------------------------------|
| Valve function                           | 2/2 bistable                                                             |
| Pneumatic connection 1                   | 3/8 NPT                                                                  |
| Pneumatic connection 2                   | QS-3/8                                                                   |
| Actuation type                           | Manual                                                                   |
| Type of mounting                         | Optionally: Direct mounting via through-hole Direct fastening via thread |
| Standard nominal flow rate               | 744.3 l/min                                                              |
| Nominal width                            | 4.6 mm                                                                   |
| Operating pressure                       | -0.095 MPa 1 MPa                                                         |
| Operating pressure                       | -0.95 bar 10 bar                                                         |
| Ambient temperature                      | 0 ℃ 60 ℃                                                                 |
| Housing material                         | PBT-reinforced                                                           |
| Operating medium                         | Compressed air as per ISO 8573-1:2010 [7:-:-]                            |
| Sealing principle                        | Soft                                                                     |
| Mounting position                        | Any                                                                      |
| Structural design                        | Piston gate valve                                                        |
| Type of control                          | Direct                                                                   |
| Flow direction                           | Reversible                                                               |
| Symbol                                   | 00997328                                                                 |
| Information on operating and pilot media | Operation with oil lubrication possible (required for further use)       |
| Corrosion resistance class (CRC)         | 2 - Moderate corrosion stress                                            |
| LABS (PWIS) conformity                   | VDMA24364-B1/B2-L                                                        |
| Cleanroom class                          | Class 4 according to ISO 14644-1                                         |
| Temperature of medium                    | 0 °C 60 °C                                                               |
| Product weight                           | 62 g                                                                     |
| Material of screwed plug                 | Brass, nickel-plated                                                     |
| Note on materials                        | RoHS-compliant                                                           |
| Seals material                           | NBR                                                                      |