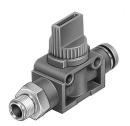

## On off valve HE-2-3/8-QS-3/8-U Part number: 153991

General operating condition

## **Data sheet**

| Feature                                  | Value                                                                    |
|------------------------------------------|--------------------------------------------------------------------------|
| Valve function                           | 2/2 bistable                                                             |
| Pneumatic connection 1                   | 3/8 NPT                                                                  |
| Pneumatic connection 2                   | QS-3/8                                                                   |
| Actuation type                           | Manual                                                                   |
| Type of mounting                         | Optionally: Direct mounting via through-hole Direct fastening via thread |
| Standard nominal flow rate               | 744.3 l/min                                                              |
| Nominal width                            | 4.6 mm                                                                   |
| Operating pressure                       | -0.095 MPa 1 MPa                                                         |
| Operating pressure                       | -0.95 bar 10 bar                                                         |
| Ambient temperature                      | 0 ℃ 60 ℃                                                                 |
| Housing material                         | PBT-reinforced                                                           |
| Operating medium                         | Compressed air as per ISO 8573-1:2010 [7:-:-]                            |
| Sealing principle                        | Soft                                                                     |
| Mounting position                        | Any                                                                      |
| Structural design                        | Piston gate valve                                                        |
| Type of control                          | Direct                                                                   |
| Flow direction                           | Reversible                                                               |
| Symbol                                   | 00997328                                                                 |
| Information on operating and pilot media | Operation with oil lubrication possible (required for further use)       |
| Corrosion resistance class (CRC)         | 2 - Moderate corrosion stress                                            |
| LABS (PWIS) conformity                   | VDMA24364-B1/B2-L                                                        |
| Cleanroom class                          | Class 4 according to ISO 14644-1                                         |
| Temperature of medium                    | 0 °C 60 °C                                                               |
| Product weight                           | 62 g                                                                     |
| Material of screwed plug                 | Brass, nickel-plated                                                     |
| Note on materials                        | RoHS-compliant                                                           |
| Seals material                           | NBR                                                                      |