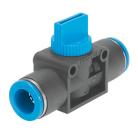

## On off valve HE-2-QS-12 Part number: 153470

## Data sheet

**FESTO** 

General operating condition

| Feature                                  | Value                                                                |
|------------------------------------------|----------------------------------------------------------------------|
| Valve function                           | 2/2 bistable                                                         |
| Pneumatic connection 1                   | QS-12                                                                |
| Pneumatic connection 2                   | QS-12                                                                |
| Actuation type                           | Manual                                                               |
| Type of mounting                         | Optionally:<br>Direct mounting via through-hole<br>Line installation |
| Standard nominal flow rate               | 788.4 l/min                                                          |
| Nominal width                            | 4.7 mm                                                               |
| Operating pressure                       | -0.095 MPa 1 MPa                                                     |
| Operating pressure                       | -0.95 bar 10 bar                                                     |
| Ambient temperature                      | 0 °C 60 °C                                                           |
| Housing material                         | PBT-reinforced                                                       |
| Operating medium                         | Compressed air as per ISO 8573-1:2010 [7:-:-]                        |
| Sealing principle                        | Soft                                                                 |
| Mounting position                        | Any                                                                  |
| Structural design                        | Piston gate valve                                                    |
| Type of control                          | Direct                                                               |
| Flow direction                           | Reversible                                                           |
| Symbol                                   | 00997328                                                             |
| Information on operating and pilot media | Operation with oil lubrication possible (required for further use)   |
| Corrosion resistance class (CRC)         | 2 - Moderate corrosion stress                                        |
| LABS (PWIS) conformity                   | VDMA24364-B1/B2-L                                                    |
| Cleanroom class                          | Class 4 according to ISO 14644-1                                     |
| Temperature of medium                    | 0 °C 60 °C                                                           |
| Product weight                           | 47 g                                                                 |
| Note on materials                        | RoHS-compliant                                                       |
| Seals material                           | NBR                                                                  |