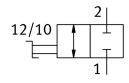

## Data sheet

**FESTO** 

General operating condition

| Feature                                  | Value                                                                |
|------------------------------------------|----------------------------------------------------------------------|
| Valve function                           | 2/2 bistable                                                         |
| Pneumatic connection 1                   | QS-12                                                                |
| Pneumatic connection 2                   | QS-12                                                                |
| Actuation type                           | Manual                                                               |
| Type of mounting                         | Optionally:<br>Direct mounting via through-hole<br>Line installation |
| Standard nominal flow rate               | 788.4 l/min                                                          |
| Nominal width                            | 4.7 mm                                                               |
| Operating pressure                       | -0.095 MPa 1 MPa                                                     |
| Operating pressure                       | -0.95 bar 10 bar                                                     |
| Ambient temperature                      | 0 °C 60 °C                                                           |
| Housing material                         | PBT-reinforced                                                       |
| Operating medium                         | Compressed air as per ISO 8573-1:2010 [7:-:-]                        |
| Sealing principle                        | Soft                                                                 |
| Mounting position                        | Any                                                                  |
| Structural design                        | Piston gate valve                                                    |
| Type of control                          | Direct                                                               |
| Flow direction                           | Reversible                                                           |
| Symbol                                   | 00997328                                                             |
| Information on operating and pilot media | Operation with oil lubrication possible (required for further use)   |
| Corrosion resistance class (CRC)         | 2 - Moderate corrosion stress                                        |
| LABS (PWIS) conformity                   | VDMA24364-B1/B2-L                                                    |
| Cleanroom class                          | Class 4 according to ISO 14644-1                                     |
| Temperature of medium                    | 0 °C 60 °C                                                           |
| Product weight                           | 47 g                                                                 |
| Note on materials                        | RoHS-compliant                                                       |
| Seals material                           | NBR                                                                  |