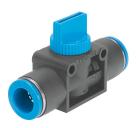

## On off valve HE-2-QS-8 Part number: 153468

## FESTO

General operating condition

| Feature                                  | Value                                                                |
|------------------------------------------|----------------------------------------------------------------------|
| Valve function                           | 2/2 bistable                                                         |
| Pneumatic connection 1                   | QS-8                                                                 |
| Pneumatic connection 2                   | QS-8                                                                 |
| Actuation type                           | Manual                                                               |
| Type of mounting                         | Optionally:<br>Direct mounting via through-hole<br>Line installation |
| Standard nominal flow rate               | 415.8 l/min                                                          |
| Nominal width                            | 3.5 mm                                                               |
| Operating pressure                       | -0.095 MPa 1 MPa                                                     |
| Operating pressure                       | -0.95 bar 10 bar                                                     |
| Ambient temperature                      | 0 °C 60 °C                                                           |
| Housing material                         | PBT-reinforced                                                       |
| Operating medium                         | Compressed air as per ISO 8573-1:2010 [7:-:-]                        |
| Sealing principle                        | Soft                                                                 |
| Mounting position                        | Any                                                                  |
| Structural design                        | Piston gate valve                                                    |
| Type of control                          | Direct                                                               |
| Flow direction                           | Reversible                                                           |
| Symbol                                   | 00997328                                                             |
| Information on operating and pilot media | Operation with oil lubrication possible (required for further use)   |
| Corrosion resistance class (CRC)         | 2 - Moderate corrosion stress                                        |
| LABS (PWIS) conformity                   | VDMA24364-B1/B2-L                                                    |
| Cleanroom class                          | Class 4 according to ISO 14644-1                                     |
| Temperature of medium                    | 0 °C 60 °C                                                           |
| Product weight                           | 26 g                                                                 |
| Note on materials                        | RoHS-compliant                                                       |
| Seals material                           | NBR                                                                  |