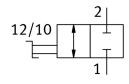

## FESTO

General operating condition

| Feature                                  | Value                                                                |
|------------------------------------------|----------------------------------------------------------------------|
| Valve function                           | 2/2 bistable                                                         |
| Pneumatic connection 1                   | QS-8                                                                 |
| Pneumatic connection 2                   | QS-8                                                                 |
| Actuation type                           | Manual                                                               |
| Type of mounting                         | Optionally:<br>Direct mounting via through-hole<br>Line installation |
| Standard nominal flow rate               | 415.8 l/min                                                          |
| Nominal width                            | 3.5 mm                                                               |
| Operating pressure                       | -0.095 MPa 1 MPa                                                     |
| Operating pressure                       | -0.95 bar 10 bar                                                     |
| Ambient temperature                      | 0 °C 60 °C                                                           |
| Housing material                         | PBT-reinforced                                                       |
| Operating medium                         | Compressed air as per ISO 8573-1:2010 [7:-:-]                        |
| Sealing principle                        | Soft                                                                 |
| Mounting position                        | Any                                                                  |
| Structural design                        | Piston gate valve                                                    |
| Type of control                          | Direct                                                               |
| Flow direction                           | Reversible                                                           |
| Symbol                                   | 00997328                                                             |
| Information on operating and pilot media | Operation with oil lubrication possible (required for further use)   |
| Corrosion resistance class (CRC)         | 2 - Moderate corrosion stress                                        |
| LABS (PWIS) conformity                   | VDMA24364-B1/B2-L                                                    |
| Cleanroom class                          | Class 4 according to ISO 14644-1                                     |
| Temperature of medium                    | 0 °C 60 °C                                                           |
| Product weight                           | 26 g                                                                 |
| Note on materials                        | RoHS-compliant                                                       |
| Seals material                           | NBR                                                                  |