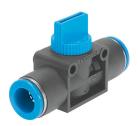

## On off valve HE-3-QS-12 Part number: 153478

## Data sheet

| Feature                                  | Value                                                              |
|------------------------------------------|--------------------------------------------------------------------|
| Valve function                           | 3/2, bistable                                                      |
| Selection of additional function         | with exhaust function                                              |
| Pneumatic connection 1                   | QS-12                                                              |
| Pneumatic connection 2                   | QS-12                                                              |
| Actuation type                           | Manual                                                             |
| Type of mounting                         | Optionally: Direct mounting via through-hole Line installation     |
| Standard nominal flow rate               | 788.4 l/min                                                        |
| Nominal width                            | 4.7 mm                                                             |
| Operating pressure                       | -0.095 MPa 1 MPa                                                   |
| Operating pressure                       | -0.95 bar 10 bar                                                   |
| Ambient temperature                      | 0 °C 60 °C                                                         |
| Housing material                         | PBT-reinforced                                                     |
| Operating medium                         | Compressed air as per ISO 8573-1:2010 [7:-:-]                      |
| Exhaust air function                     | Without flow control option                                        |
| Sealing principle                        | Soft                                                               |
| Mounting position                        | Any                                                                |
| Structural design                        | Piston gate valve                                                  |
| Type of control                          | Direct                                                             |
| Flow direction                           | Non-reversible                                                     |
| Symbol                                   | 00997329                                                           |
| Information on operating and pilot media | Operation with oil lubrication possible (required for further use) |
| Corrosion resistance class (CRC)         | 2 - Moderate corrosion stress                                      |
| LABS (PWIS) conformity                   | VDMA24364-B1/B2-L                                                  |
| Cleanroom class                          | Class 4 according to ISO 14644-1                                   |
| Temperature of medium                    | 0 °C 60 °C                                                         |
| Product weight                           | 47 g                                                               |
| Pneumatic connection 3                   | Not ducted                                                         |
| Note on materials                        | RoHS-compliant                                                     |
| Seals material                           | NBR                                                                |