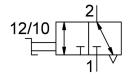

## Data sheet

| Feature                                  | Value                                                              |
|------------------------------------------|--------------------------------------------------------------------|
| Valve function                           | 3/2, bistable                                                      |
| Selection of additional function         | with exhaust function                                              |
| Pneumatic connection 1                   | QS-12                                                              |
| Pneumatic connection 2                   | QS-12                                                              |
| Actuation type                           | Manual                                                             |
| Type of mounting                         | Optionally: Direct mounting via through-hole Line installation     |
| Standard nominal flow rate               | 788.4 l/min                                                        |
| Nominal width                            | 4.7 mm                                                             |
| Operating pressure                       | -0.095 MPa 1 MPa                                                   |
| Operating pressure                       | -0.95 bar 10 bar                                                   |
| Ambient temperature                      | 0 °C 60 °C                                                         |
| Housing material                         | PBT-reinforced                                                     |
| Operating medium                         | Compressed air as per ISO 8573-1:2010 [7:-:-]                      |
| Exhaust air function                     | Without flow control option                                        |
| Sealing principle                        | Soft                                                               |
| Mounting position                        | Any                                                                |
| Structural design                        | Piston gate valve                                                  |
| Type of control                          | Direct                                                             |
| Flow direction                           | Non-reversible                                                     |
| Symbol                                   | 00997329                                                           |
| Information on operating and pilot media | Operation with oil lubrication possible (required for further use) |
| Corrosion resistance class (CRC)         | 2 - Moderate corrosion stress                                      |
| LABS (PWIS) conformity                   | VDMA24364-B1/B2-L                                                  |
| Cleanroom class                          | Class 4 according to ISO 14644-1                                   |
| Temperature of medium                    | 0 °C 60 °C                                                         |
| Product weight                           | 47 g                                                               |
| Pneumatic connection 3                   | Not ducted                                                         |
| Note on materials                        | RoHS-compliant                                                     |
| Seals material                           | NBR                                                                |