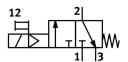

## Shut off valve HEE-1/8-D-MINI-24 Part number: 165068

**FESTO** 

General operating condition

| Feature                                  | Value                                                              |
|------------------------------------------|--------------------------------------------------------------------|
| Symbol                                   | 00991008                                                           |
| Operating pressure                       | 0.25 MPa 1.6 MPa                                                   |
| Operating pressure                       | 2.5 bar 16 bar                                                     |
| Lap                                      | Overlap                                                            |
| Coil characteristics                     | 24 V DC: 2.5 W                                                     |
| Permissible voltage fluctuations         | +/- 10 %                                                           |
| Operating medium                         | Compressed air as per ISO 8573-1:2010 [7:4:4]<br>Inert gas         |
| Information on operating and pilot media | Operation with oil lubrication possible (required for further use) |
| Note on materials                        | RoHS-compliant                                                     |
| LABS (PWIS) conformity                   | VDMA24364-B1/B2-L                                                  |
| Air quality class at the output          | Compressed air as per ISO 8573-1:2010 [7:4:4]<br>Inert gas         |
| Electrical connection                    | Form C<br>Plug<br>as per DIN EN 175301-803                         |