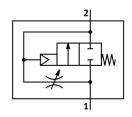

## **Data sheet**

| Feature                                  | Value                                                              |
|------------------------------------------|--------------------------------------------------------------------|
| Exhaust air function                     | With flow control option                                           |
| Actuation type                           | Pneumatic                                                          |
| Sealing principle                        | Soft                                                               |
| Mounting position                        | Any                                                                |
| Manual override                          | None                                                               |
| Structural design                        | Piston gate valve                                                  |
| Reset method                             | Mechanical spring                                                  |
| Type of control                          | Direct                                                             |
| Flow direction                           | Non-reversible                                                     |
| Symbol                                   | 00991513                                                           |
| Valve function                           | 2/2, closed, monostable                                            |
| Operating pressure                       | 0.3 MPa 1.6 MPa                                                    |
| Operating pressure                       | 3 bar 16 bar                                                       |
| Operating medium                         | Compressed air as per ISO 8573-1:2010 [7:4:4]<br>Inert gas         |
| Information on operating and pilot media | Operation with oil lubrication possible (required for further use) |
| Corrosion resistance class (CRC)         | 2 - Moderate corrosion stress                                      |
| LABS (PWIS) conformity                   | VDMA24364-B1/B2-L                                                  |
| Air quality class at the output          | Compressed air as per ISO 8573-1:2010 [7:4:4]<br>Inert gas         |
| Temperature of medium                    | -10 °C 60 °C                                                       |
| Ambient temperature                      | -10 °C 60 °C                                                       |
| Product weight                           | 394 g                                                              |
| Type of mounting                         | Line installation                                                  |
| Note on materials                        | RoHS-compliant                                                     |
| Seals material                           | NBR                                                                |
| Housing material                         | Die-cast aluminum                                                  |