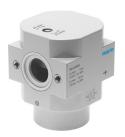

## Shut off valve HEL-D-MAXI

**FESTO** 

Part number: 170692

General operating condition