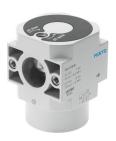

## Shut off valve HEL-D-MIDI Part number: 170691







General operating condition

## **Data sheet**

| Feature                                  | Value                                                              |
|------------------------------------------|--------------------------------------------------------------------|
| Exhaust air function                     | With flow control option                                           |
| Actuation type                           | Pneumatic                                                          |
| Sealing principle                        | Soft                                                               |
| Mounting position                        | Any                                                                |
| Manual override                          | None