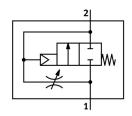

## **Data sheet**

| Feature                                  | Value                                                              |
|------------------------------------------|--------------------------------------------------------------------|
| Exhaust air function                     | With flow control option                                           |
| Actuation type                           | Pneumatic                                                          |
| Sealing principle                        | Soft                                                               |
| Mounting position                        | Any                                                                |
| Manual override                          | None                                                               |
| Structural design                        | Piston gate valve                                                  |
| Reset method                             | Mechanical spring                                                  |
| Type of control                          | Direct                                                             |
| Flow direction                           | Non-reversible                                                     |
| Symbol                                   | 00991513                                                           |
| Valve function                           | 2/2, closed, monostable                                            |
| Operating pressure                       | 0.3 MPa 1.6 MPa                                                    |
| Operating pressure                       | 3 bar 16 bar                                                       |
| Operating medium                         | Compressed air as per ISO 8573-1:2010 [7:4:4]<br>Inert gas         |
| Information on operating and pilot media | Operation with oil lubrication possible (required for further use) |
| Corrosion resistance class (CRC)         | 2 - Moderate corrosion stress                                      |
| LABS (PWIS) conformity                   | VDMA24364-B1/B2-L                                                  |
| Air quality class at the output          | Compressed air as per ISO 8573-1:2010 [7:4:4]<br>Inert gas         |
| Temperature of medium                    | -10 °C 60 °C                                                       |
| Ambient temperature                      | -10 °C 60 °C                                                       |
| Product weight                           | 270 g                                                              |
| Type of mounting                         | Line installation                                                  |
| Note on materials                        | RoHS-compliant                                                     |
| Seals material                           | NBR                                                                |
| Housing material                         | Die-cast aluminum                                                  |