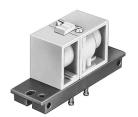

## Pneumatic valve J-3-PK-3 Part number: 10772

**FESTO** 

## **Data sheet**

| Feature                             | Value                                                                                                |
|-------------------------------------|------------------------------------------------------------------------------------------------------|
| Valve function                      | 3/2, bistable                                                                                        |
| Standard nominal flow rate          | 100 l/min                                                                                            |
| Pneumatic working port              | PK-3                                                                                                 |
| Operating pressure                  | -0.9 bar 8 bar                                                                                       |
| Structural design                   | Piston gate valve                                                                                    |
| Nominal width                       | 2.5 mm                                                                                               |
| Symbol                              | 00991377                                                                                             |
| Changeover time                     | 7 ms                                                                                                 |
| Explosion prevention and protection | Observe the information on the certificate Zone 1 (ATEX) Zone 2 (ATEX) Zone 21 (ATEX) Zone 22 (ATEX) |
| Operating medium                    | Compressed air as per ISO 8573-1:2010 [7:-:-]                                                        |
| LABS (PWIS) conformity              | VDMA24364 zone III                                                                                   |
| Ambient temperature                 | -10 °C 60 °C                                                                                         |
| Product weight                      | 75 g                                                                                                 |
| Type of mounting                    | Optionally: On sub-base On mounting frame With through-hole                                          |
| Auxiliary pilot air port 12         | PK-3                                                                                                 |
| Auxiliary pilot air port 14         | PK-3                                                                                                 |
| Pneumatic connection 1              | PK-3                                                                                                 |
| Pneumatic connection 4              | PK-3                                                                                                 |
| Pneumatic connection 5              | PK-3                                                                                                 |
| Material of sub-base                | Brass<br>PPS-reinforced                                                                              |
| Seals material                      | NBR                                                                                                  |
| Housing material                    | Polymer<br>Die-cast zinc                                                                             |