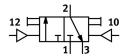

## **Data sheet**

| Feature                             | Value                                                                                                |
|-------------------------------------|------------------------------------------------------------------------------------------------------|
| Valve function                      | 3/2, bistable                                                                                        |
| Standard nominal flow rate          | 100 l/min                                                                                            |
| Pneumatic working port              | PK-3                                                                                                 |
| Operating pressure                  | -0.9 bar 8 bar                                                                                       |
| Structural design                   | Piston gate valve                                                                                    |
| Nominal width                       | 2.5 mm                                                                                               |
| Symbol                              | 00991377                                                                                             |
| Changeover time                     | 7 ms                                                                                                 |
| Explosion prevention and protection | Observe the information on the certificate Zone 1 (ATEX) Zone 2 (ATEX) Zone 21 (ATEX) Zone 22 (ATEX) |
| Operating medium                    | Compressed air as per ISO 8573-1:2010 [7:-:-]                                                        |
| LABS (PWIS) conformity              | VDMA24364 zone III                                                                                   |
| Ambient temperature                 | -10 °C 60 °C                                                                                         |
| Product weight                      | 75 g                                                                                                 |
| Type of mounting                    | Optionally: On sub-base On mounting frame With through-hole                                          |
| Auxiliary pilot air port 12         | PK-3                                                                                                 |
| Auxiliary pilot air port 14         | PK-3                                                                                                 |
| Pneumatic connection 1              | PK-3                                                                                                 |
| Pneumatic connection 4              | PK-3                                                                                                 |
| Pneumatic connection 5              | PK-3                                                                                                 |
| Material of sub-base                | Brass<br>PPS-reinforced                                                                              |
| Seals material                      | NBR                                                                                                  |
| Housing material                    | Polymer<br>Die-cast zinc                                                                             |